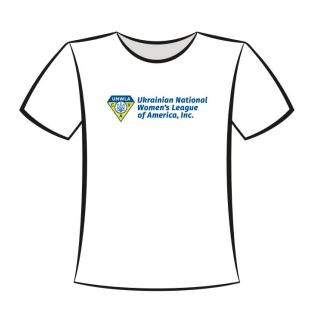

## Presenting Ourselves

For outdoor summer events, or any events that suggest informal attire, feel free to use the template to print a UNWLA branded t-shirt.

Front of the T-Shirt Centered Across Chest 10W X 3H

Back of the T-Shirt Centered Across Back 11W X 7.25H