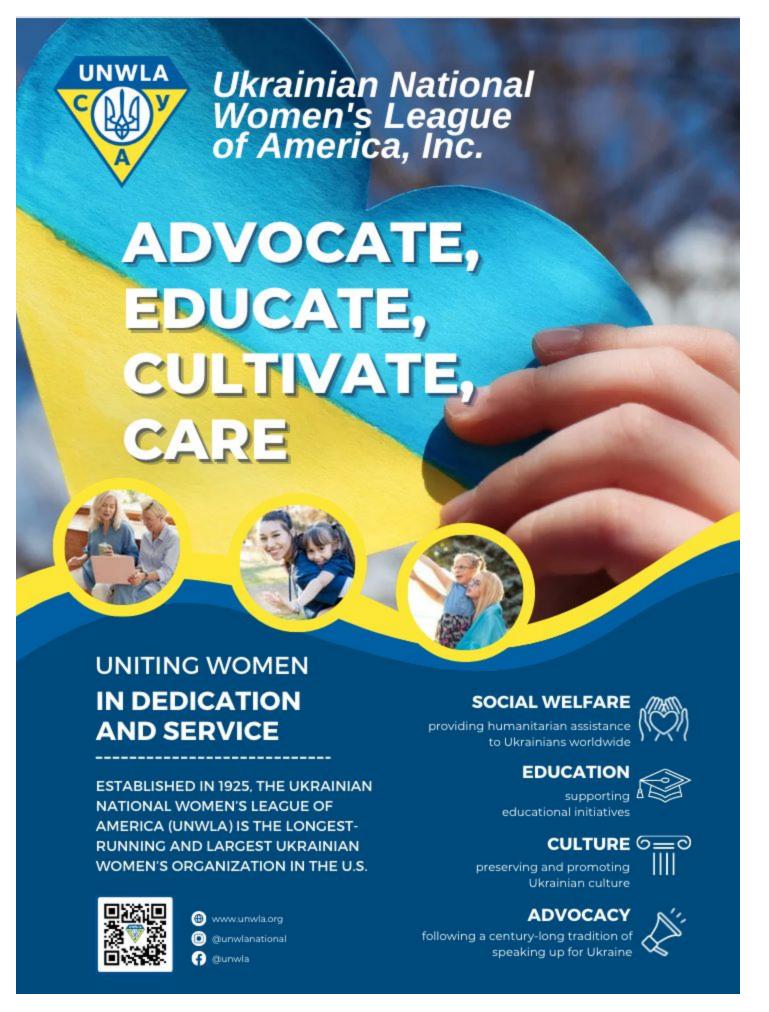

### Presenting the UNWLA

This set of materials includes a poster and postcards, which people can take with them and learn more about the UNWLA. The primary goal of these materials is not to raise money - but to **inform the public about us** and spark interest in our mission.