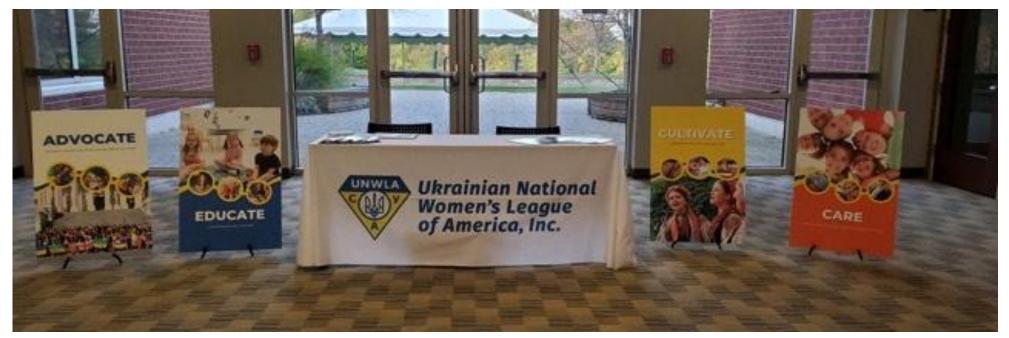

#### Table

Posters and giveaway materials are not the only things to make your UNWLA table stand out.

- a **banner** with UNWLA logo and wordmark on it
- **tablecloths** or table runners.

There are plenty of affordable options that elevate the look of your table and affirm the UNWLA brand.

### Booth and Space

- UNWLA logo banner
- general poster | mission posters
- tablecloths / table runners
- "Our Life"
- and smiles!