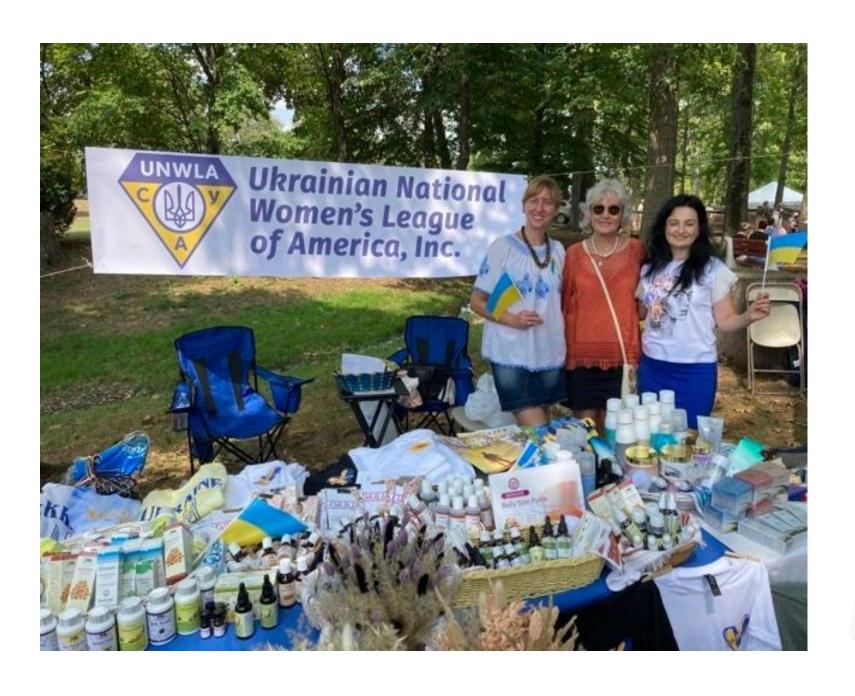

#### Table

Posters and giveaway materials are not the only things to make your UNWLA table stand out.

- a **banner** with UNWLA logo and wordmark on it
- **tablecloths** or table runners.

There are plenty of affordable options that elevate the look of your table and affirm the UNWLA brand.

### Booth and Space

- UNWLA logo banner
- general poster | mission posters
- tablecloths / table runners
- "Our Life"
- and smiles!