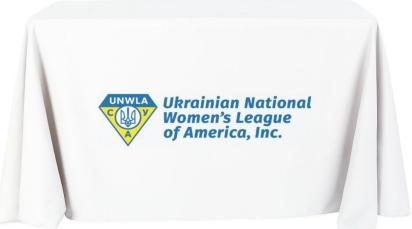

#### Table

Posters and giveaway materials are not the only things to make your UNWLA table stand out.

- a **banner** with UNWLA logo and wordmark on it
- **tablecloths** or table runners.

There are plenty of affordable options that elevate the look of your table and affirm the UNWLA brand.

### Booth and Space

- UNWLA logo banner
- general poster | mission posters
- tablecloths / table runners
- "Our Life"
- and smiles!