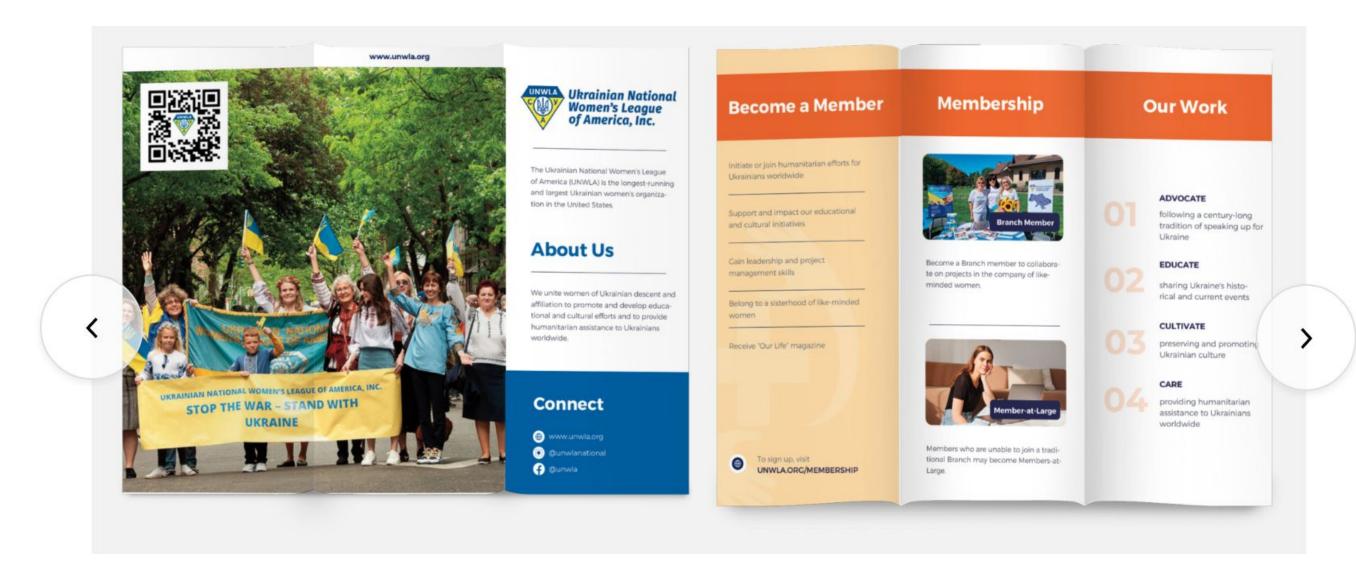

### Presenting the UNWLA

This set of materials includes a poster and postcards, which people can take with them and learn more about the UNWLA. The primary goal of these materials is not to raise money - but to **inform the public about us** and spark interest in our mission.