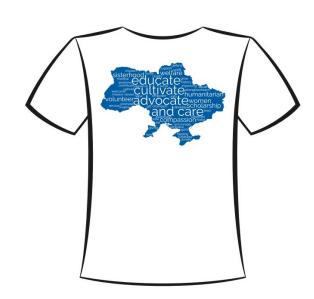

## Presenting Ourselves

For outdoor summer events, or any events that suggest informal attire, feel free to use the template to print a UNWLA branded t-shirt.

Front of the T-Shirt Centered Across Chest 10W X 3H

Back of the T-Shirt Centered Across Back 11W X 7.25H