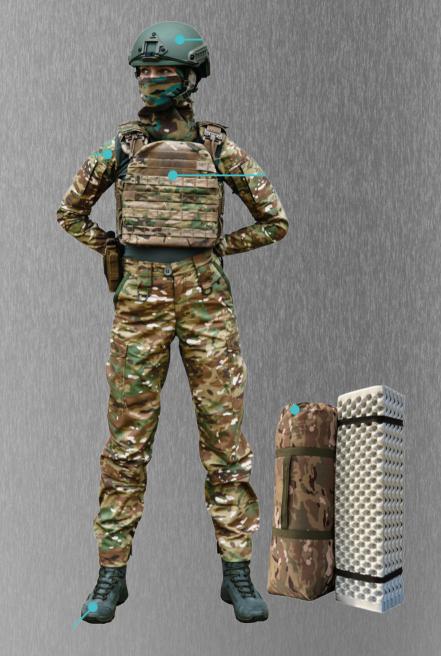

# 

Raise money to buy winter uniforms tailored to female bodies.

Raise awareness about thousands of women fighting for Ukraine.