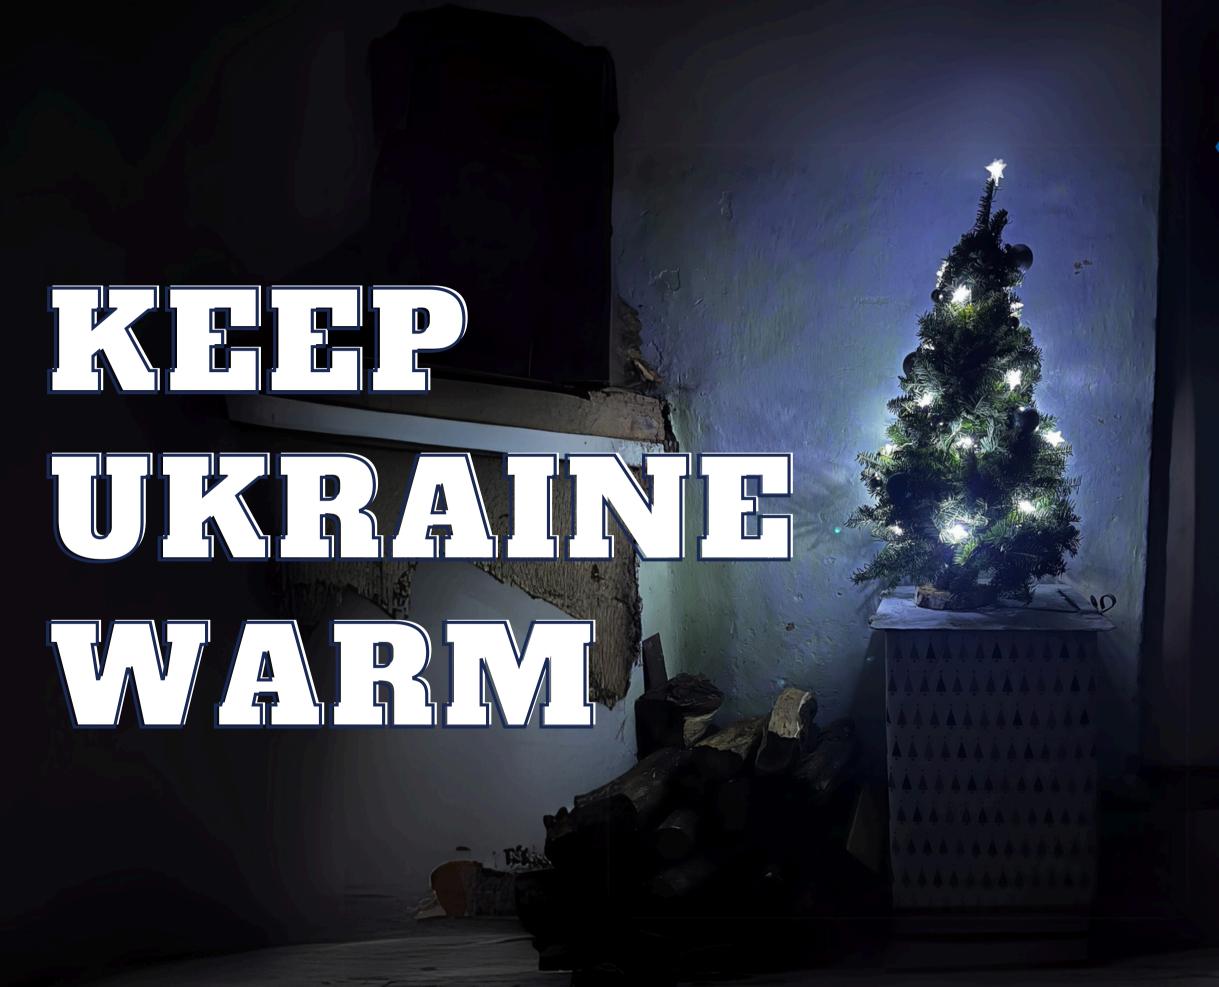

# 

Raise money to buy winter uniforms tailored to female bodies.

Raise awareness about thousands of women fighting for Ukraine.

### **THANKSGIVING**